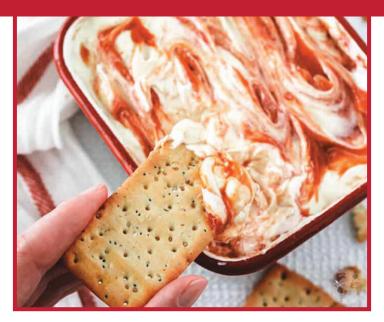

## Sweet & Savory Guava Dip

## Instructions:

In a food processor or blender, blend the cream cheese, sour cream and minced garlic until smooth.

Fold in the guava jam.

Add salt and honey to taste.

Cover and refrigerate until you're ready to serve